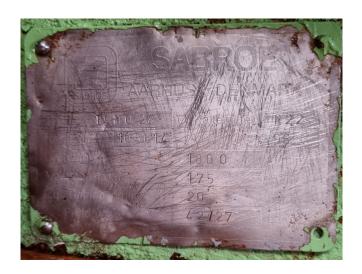

# **Specifications**

| Marca             | Sabroe         |
|-------------------|----------------|
| Tipo              | TCMO 28        |
| Refrigerante      | Freon          |
| kW at -30°C/+40°C | 38,7           |
| kW at -40°C/+40°C | 24,5           |
| kW at -45°C/+40°C | 18,9           |
| m3 / h            | 175            |
| Peso kg.          | 500            |
| Tamaños           | 830x800x670 mm |
|                   | (LxWxH)        |
| Stock             | 1              |